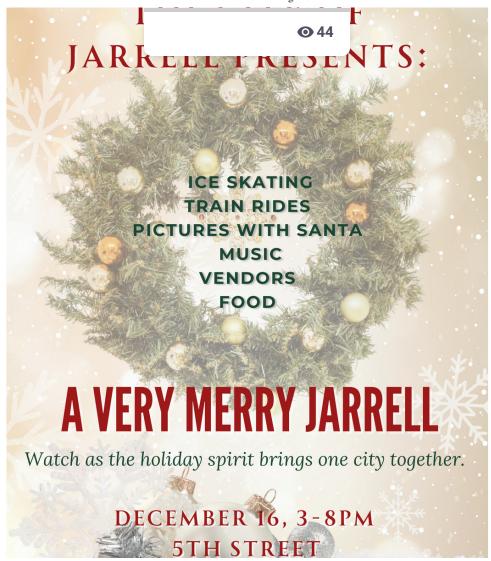

Tomorrow, Saturday, Igo PTO is hosting, "Holidays at Igo". There will be a pancake breakfast, Santa, and holiday vendors. Please

come and support the PTO. We can always use an extra pair of hands to help as well.