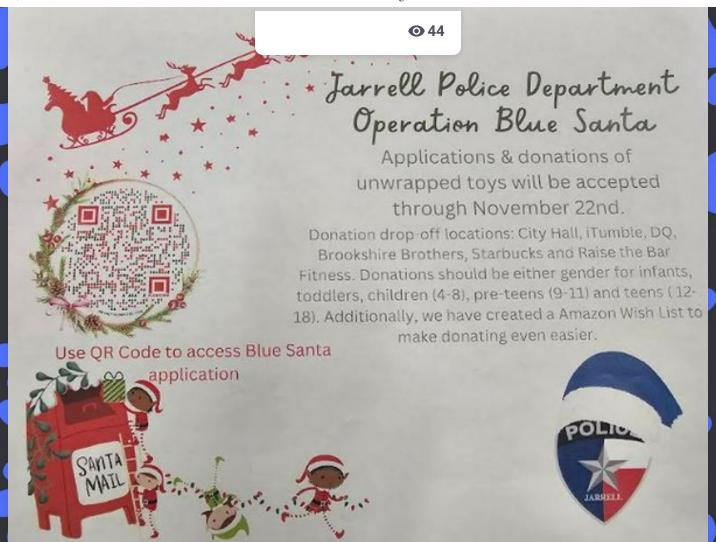

#### **Coats for Kids**

The Junior League of Austin (JLA) will hold the **37th annual Coats** for Kids Distribution Nov. **30 – Dec. 9, 2023**.

For more information about donating or to register for a coat click HERE.